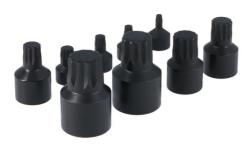

## Low Profile Spline Socket Bit Set 1/4"D, 3/8"D, 1/2"D 9pc

This 9 piece low profile impact Spline (XZN triple square) socket bit set is ideal for use in any application where access is restricted. The set includes M4 to M18 bits in 1/4", 3/8" and 1/2" drive sizes. Heavy-duty bits manufactured from chrome molybdenum with a one-piece construction for strength and durability and a black phosphate finish for improved corrosion resistance. High contrast, easy to read size markings make it easy to find the right socket at a glance and the set is presented in a fitted EVA foam tray for organised tool drawer storage.

## **Additional Information**

- 4 x 1/4"D socket bits x 19mm long: M4, M5, M6 and M8.
- 3 x 3/8"D socket bits x 29.4mm long: M10, M12 and M14.
- 2 x 1/2"D socket bits x 38mm long: M16 and M18.
- · Impact quality chrome molybdenum with anti-corrosion black phosphate finish.
- Presented in an EVA foam tray convenient for user storage and limiting packaging waste.