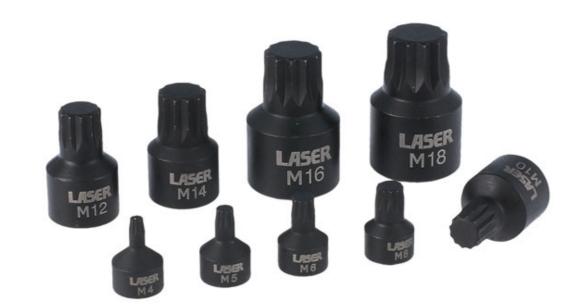

## Low Profile Spline Socket Bit Set 1/4"D, 3/8"D, 1/2"D 9pc

This 9 piece low profile impact Spline (XZN triple square) socket bit set is ideal for use in any application where access is restricted. The set includes M4 to M18 bits in 1/4", 3/8" and 1/2" drive sizes. Heavy-duty bits manufactured from chrome molybdenum with a one-piece construction for strength and durability and a black phosphate finish for improved corrosion resistance. High contrast, easy to read size markings make it easy to find the right socket at a glance and the set is presented in a fitted EVA foam tray for organised tool drawer storage.

## **Additional Information**

- 4 x 1/4"D socket bits x 19mm long: M4, M5, M6 and M8.
- 3 x 3/8"D socket bits x 29.4mm long: M10, M12 and M14.
- 2 x 1/2"D socket bits x 38mm long: M16 and M18.
- · Impact quality chrome molybdenum with anti-corrosion black phosphate finish.
- Presented in an EVA foam tray convenient for user storage and limiting packaging waste.